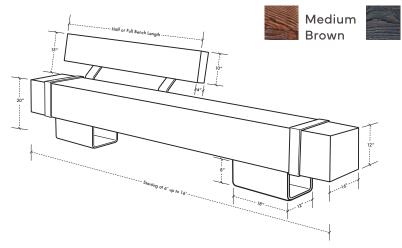

## **SOLID TIMBER SIZE**

## Lengths:

- · 1' increments 6'-16'
- · Custom length up to 28'

#### SEATED SIZE

- · 16" width/seating depth
- · 20" finished seat height

#### FINISH COLORS