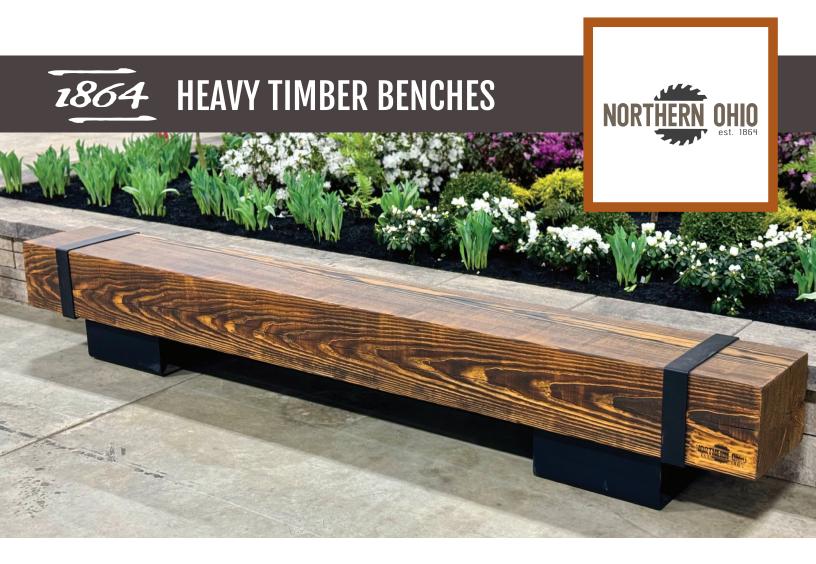

# **HEAVY TIMBER OUTDOOR FURNITURE**

Custom-sawn in the USA at NORTHERN OHIO's 160-year-old sawmill

Dark

Brown

#### **SPECIES**

- Heavy solid timber structural Douglas Fir
- · Sealed for external use

### BASE

- Solid, heavy structural steel bases
- · Black powder coated
- · Sealed rust-resistant finish