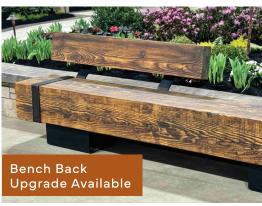

## **OPTIONS**

#### SEATED SIZE

- · 16" width/seating depth
- · 20" finished seat height