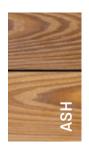

### **ASH DIMENSIONAL LUMBER - 1x AND 2x**

| size options |     |     |     |     |           | actual dimension            |
|--------------|-----|-----|-----|-----|-----------|-----------------------------|
| 1x ASH       | 1x2 | 1x4 | 1x6 | 1x8 |           | .75" thickness, RL 6' - 12' |
| 2x ASH       | 2x2 | 2×4 | 2×6 | 2x8 | 2x10 2x12 | 1.5" thickness, RL 6' - 12' |