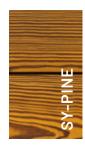

#### SY-PINE DIMENSIONAL LUMBER - 1x, 2x AND 4x

1x SY-PINE 1x2 1x4 1x6 1x8 1x10

2x SY-PINE 2x2 2x4 2x6 2x8 2x10 2x12

4x SY-PINE 4x4 (post material) actual dimension

.75" thickness, RL 8' - 16'

1.5" thickness, RL 8' - 16'