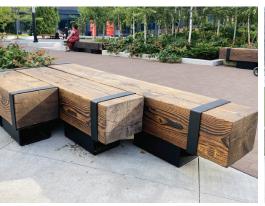

## **ENVIRONMENT**

- · All season outdoor
- Open and green spaces
- Multi-family housing developments
- Municipal buildings
- Urban landscapes
- Waterfront
- Campus
- · Business parks
- · Mixed-use

#### Lengths:

- 1' increments 6'-16'
- · Custom length up to 28'

#### **SEATED SIZE**

- · 16" width/seating depth
- · 20" finished seat height