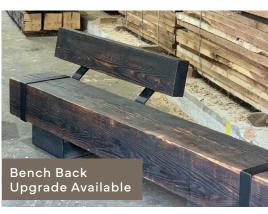

ALL YEAR | ALL WEATHER
DURABLE



GREEN SPACE AND STREET SEATING



CUSTOM FABRICATED IN NORTHEAST OHIO









# **HEAVY TIMBER OUTDOOR FURNITURE**

Custom-sawn in the USA at NORTHERN OHIO's 160-year-old sawmill





#### **DURABILITY**

Sealed and finished for 10-20+\* years in all outdoor elements

\*Can be extended far longer with simple annual maintenance

#### **SPECIES**

- Heavy solid timber structural Douglas Fir
- · Sealed for external use

### **BASE**

- Solid, heavy structural steel bases
- · Black powder coated
- · Sealed rust-resistant finish



## **ENVIRONMENT**

- · All season outdoor
- Open and green spaces
- Multi-family housing developments
- Municipal buildings
- Urban landscapes
- Waterfront
- Campus
- · Business parks
- · Mixed-use



#### **OPTIONS**

#### SOLID TIMBER SIZE

#### Lengths:

- 1' increments 6'-16'
- · Custom length up to 28'

#### **SEATED SIZE**

- · 16"