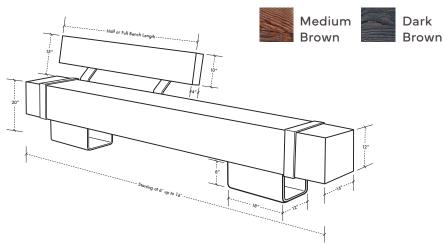

#### SOLID TIMBER SIZE

#### Lengths:

- 1' increments 6'-16'
- · Custom length up to 28'

#### **SEATED SIZE**

- · 16" width/seating depth
- · 20" finished seat height

#### **FINISH COLORS**