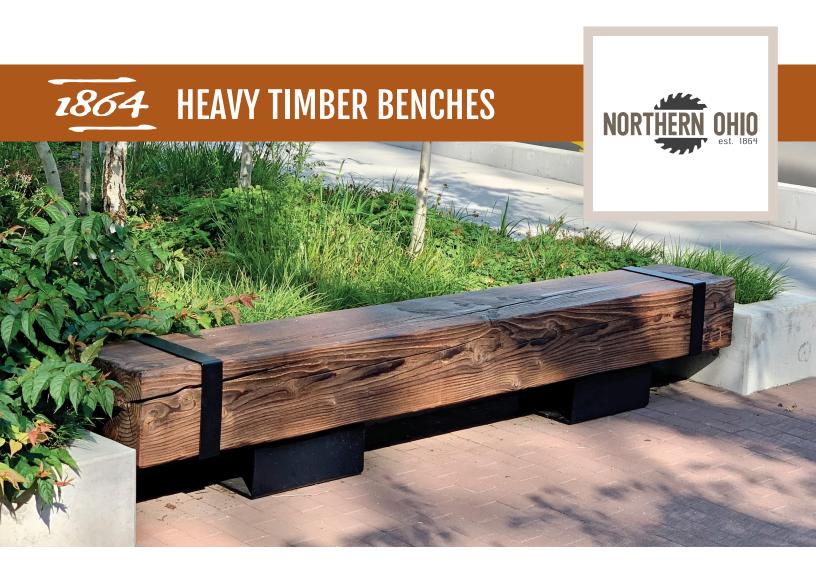

# **HEAVY TIMBER OUTDOOR FURNITURE**

Custom-sawn in the USA at NORTHERN OHIO's 160-year-old sawmill

#### **DURABILITY**

Sealed and finished for 10-20+\* years in all outdoor elements

\*Can be extended far longer with simple annual maintenance

#### **SPECIES**

- Heavy solid timber structural Douglas Fir
- · Sealed for external use

### **BASE**

- Solid, heavy structural steel bases
- · Black powder coated
- · Sealed rust-resistant finish

#### **SEATED SIZE**

- · 16" width/seating depth
- · 20" finished seat height